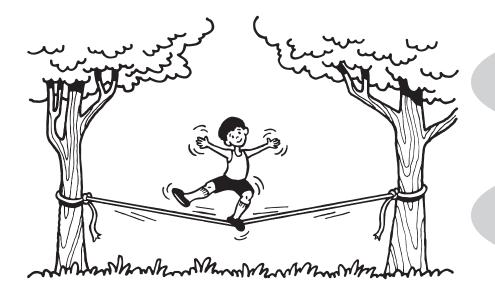

| Name Date |
|-----------|
|-----------|

Circle the word that completes each sentence.

You can \_\_\_\_\_ this, too!

made

make

They play \_\_\_\_ well together.

very

many