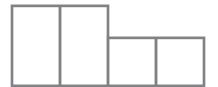

## then

Trace the word **then**.

Write the word then on the lines.

Circle the word then.

them

than

then

ten

thing

hand

Circle the vowel in the word then. The vowels are a, e, i, o, u.

Find the set of boxes that then fits into. Write then in the correct set of boxes.

Write the word to finish this sentence.

They hiked