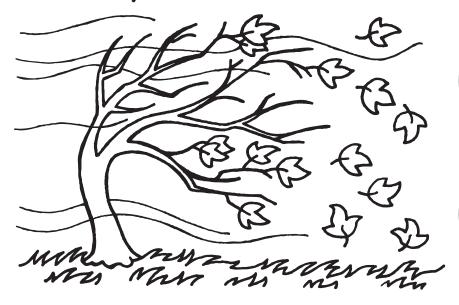

| Name | Date |  |
|------|------|--|
|      |      |  |

Circle the word that completes each sentence.

Can you \_\_\_\_\_ it is windy?

tell

time

The mouse will \_\_\_\_\_ the lion.

live

help