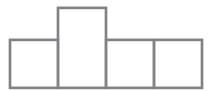

## these

these these

Write the word **these** on the lines.

Circle the word **these**.

this

then

please

them

these

has

Circle the vowels in the word **these**. The vowels are **a**, **e**, **i**, **o**, **u**.

these

Find the set of boxes that these fits into. Write these in the correct set of boxes.

Write the word to finish this sentence.