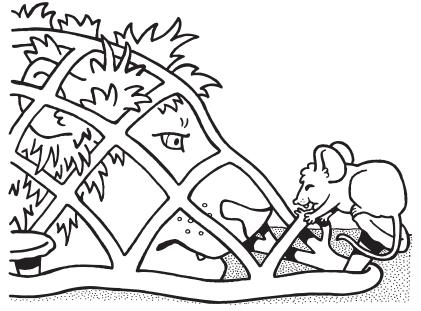

| Name | Date |  |
|------|------|--|
|      |      |  |

Circle the word that completes each sentence.

Can you \_\_\_\_\_ it is windy?

tell

time

The mouse will \_\_\_\_\_ the lion.

live

help