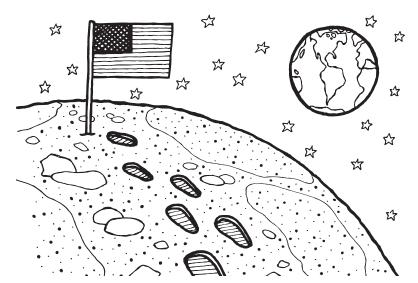

#### Choose the Sight Word

Circle the word that completes each sentence.

Do you \_\_\_\_\_ to walk on

Do you \_\_\_ the moon?

want

water

They \_\_\_\_ the game.

long