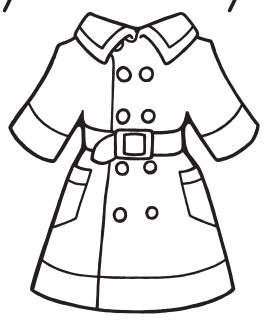

wear the jacket?

| M    | N-I- |
|------|------|
| Name | Date |

Circle the word that completes each sentence.

Do you like my

coat?

name

new

What does she \_\_\_\_?

see

means