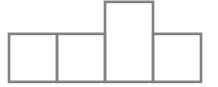

# them

Trace the word **them**.

Write the word **them** on the lines.

Circle the word **them**.

thank

hen

then

them

think

ham

Circle the vowel in the word **them**.

The vowels are **a**, **e**, **i**, **o**, **u**.

t h e m

Find the set of boxes that them fits into. Write them in the correct set of boxes.

Write the word to finish this sentence.