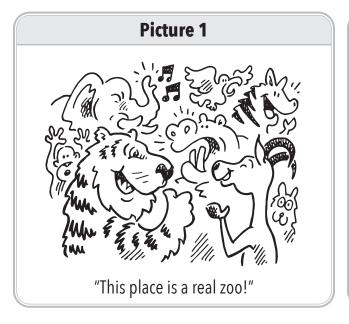

## THINKING ABOUT VISUAL CRAFT

Take a look at these two drawings:

1. What would you say are the main differences between these two drawings?

Picture 1: \_\_\_\_\_

2. In each picture, what do you think is meant by the words "This place is a real zoo!"

Picture 2:

**3.** How do the differences you wrote about in question #1 change the meaning of the words "This place is a real zoo!"?

**Give It a Try!** On a separate piece of paper, draw two pictures that are alike but have a few important differences. See if you can write a line of text that is the same but has different meanings because of what is shown in the picture.