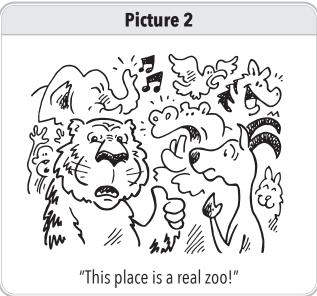

## THINKING ABOUT VISUAL CRAFT

Take a look at these two drawings:

1. What would you say are the main differences between these two drawings?

Picture 1: \_\_\_\_\_

2. In each picture, what do you think is meant by the words "This place is a real zoo!"

Picture 2:

**3.** How do the differences you wrote about in question #1 change the meaning of the words "This place is a real zoo!"?

**Give It a Try!** On a separate piece of paper, draw two pictures that are alike but have a few important differences. See if you can write a line of text that is the same but has different meanings because of what is shown in the picture.