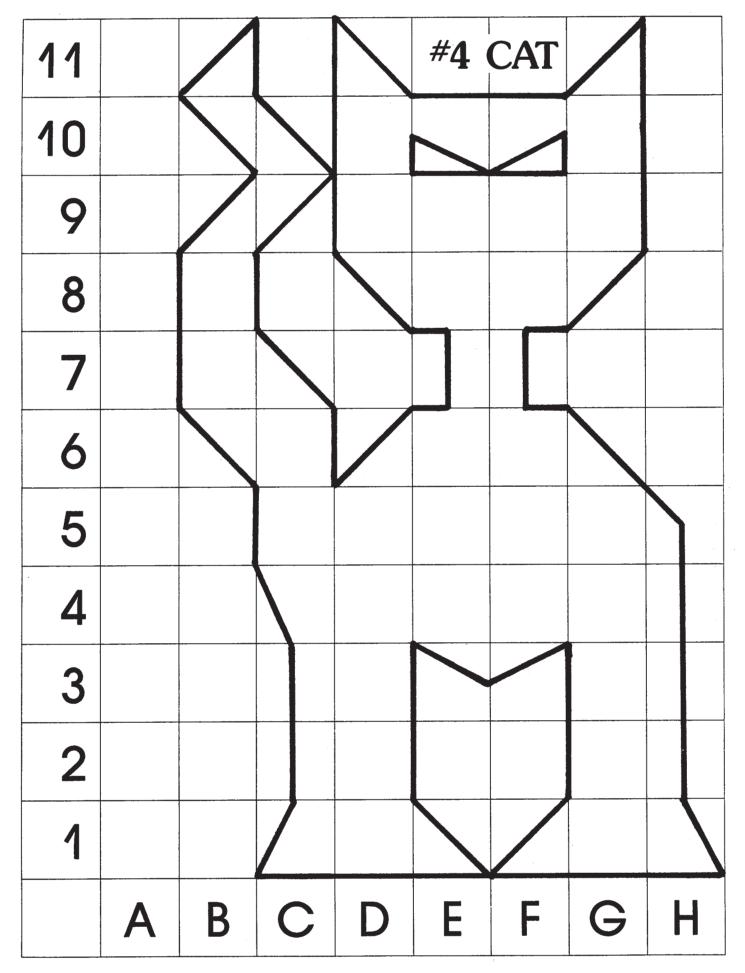

| Mystery Picture #4 <sup>6</sup>                   | Color BK = Black 0 = Orange Y = Yellow<br>Key |
|---------------------------------------------------|-----------------------------------------------|
| Color BK E4 D3 G2 D9 F5                           | Color 0 A7 F11 B2 H6 A3 H10                   |
| Color O B4 H9 A1 E11 C8 A6                        | Color BK 0 H4 H3 H2 F7                        |
| Color <b>BK</b> E1 G6 C7 D11 C10                  | Color BK G5 B8 D2 E6 G4 C5 F8                 |
| Color 60 F3 0 BK C2 C3 E7                         | Color 0 EX BK 0 H5                            |
| Color <b>BK</b> D1 F4 B7 F9 E5                    | Color BK F10                                  |
| Color BK E10 BK C4                                | Color 0 A4 D7 F2 A9 G7 B1                     |
| Color 0 A10 H8 B3 A5 E2 B5                        | Color BK F6 C6 E9 G10 D5 G3                   |
| Color <sup>0</sup> <sub>BK</sub> G11 D6 F1 B9 B11 | Color BK H1                                   |
| Color <b>BK</b> D10 G1 G9 D4 E8                   | Color <sup>BK</sup> C9 G8                     |
| Color BK C1 BK B6 D8 B10                          | Color 0 C11 A2 H7 A11 A8 H11                  |