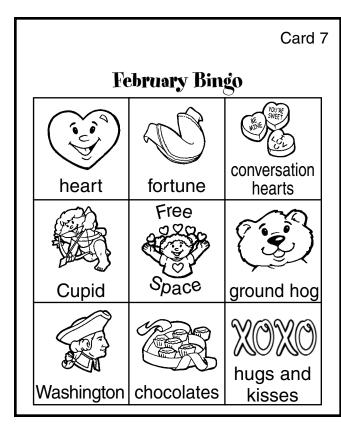

|   |   |   |   |   |   |   |   |   |



# February Bingo Cards



# February Bingo NOWO hugs and kisses Lincoln Free Space Cupid flowers Washington Fortune







# · \*\*\*

# February Bingo Cards



| ,              |               | Card 5     |  |  |  |  |  |  |
|----------------|---------------|------------|--|--|--|--|--|--|
| February Bingo |               |            |  |  |  |  |  |  |
|                |               |            |  |  |  |  |  |  |
| ground hog     | flowers       | Cupid      |  |  |  |  |  |  |
| conversation   | Free<br>Space | Washington |  |  |  |  |  |  |
| hearts         | Pace          | Washington |  |  |  |  |  |  |
|                |               |            |  |  |  |  |  |  |
| kiss           | Lincoln       | card       |  |  |  |  |  |  |









# February Bingo Calling Cards



| ground hog          | heart