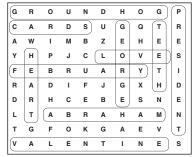

# February Word Search

**Directions:** Find and circle in the puzzle each word listed below.

ABRAHAM CARDS FEBRUARY

GEORGE GROUNDHOG HEART

LOVE PRESIDENT TEETH

**VALENTINE** 

| G | R | 0 | U | N | D | Н | 0 | G | Р |
|---|---|---|---|---|---|---|---|---|---|
| С | Α | R | D | S | U | G | Q | Т | R |
| Α | W | I | M | В | Z | E | Н | E | E |
| Υ | н | Р | J | С | L | 0 | V | E | S |
| F | E | В | R | U | A | R | Y | Т | I |
| R | Α | D | I | F | J | G | X | Н | D |
| D | R | Н | С | E | В | E | S | N | E |
| L | Т | Α | В | R | A | Н | A | M | N |
| Т | G | F | 0 | K | G | A | E | V | Т |
| V | Α | L | E | N | Т | I | N | E | S |
|   |   |   |   |   |   |   |   |   |   |